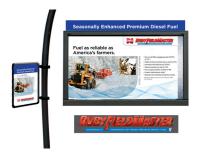

### **CENEX ROADMASTER XL® SEASONALLY ENHANCED**

Magnetic overlays for the lower dispenser door are recommended during seasonal availability. Cenex Roadmaster XL® Seasonally Enhanced pump toppers and hose talkers are also recommended on each dispenser with this product offering and can be ordered from www.cenexshop.com at no cost.