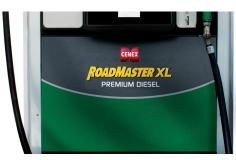

## IF YOUR CENEX® PREMIUM DIESEL DISPENSER VALANCE LOOKS LIKE THIS:

Then your lower dispenser door must look like this:

or this: