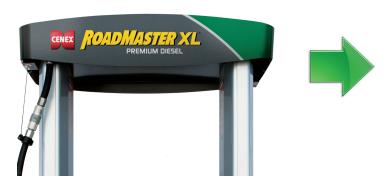

## IF YOUR CENEX® PREMIUM DIESEL DISPENSER VALANCE LOOKS LIKE THIS:

Then your lower dispenser door must look like this:

or this: