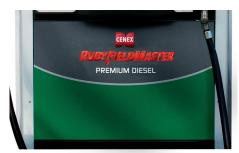

#### CENEX® RUBY FIELDMASTER® SEASONALLY ENHANCED

Magnetic overlays for the lower dispenser door are recommended during seasonal availability. Cenex® Ruby Fieldmaster® Seasonally Enhanced pump toppers and hose talkers are also recommended on each dispenser with this product offering and can be ordered from www.cenexshop.com at no cost.

## IF YOUR CENEX® PREMIUM DIESEL DISPENSER VALANCE LOOKS LIKE THIS:

Then your lower dispenser door must look like this:

or this: