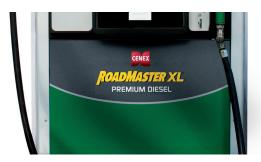

### **CENEX ROADMASTER XL® SEASONALLY ENHANCED**

Magnetic overlays for the lower dispenser door are recommended during seasonal availability. Cenex Roadmaster XL® Seasonally Enhanced pump toppers and hose talkers are also recommended on each dispenser with this product offering and can be ordered from www.cenexshop.com at no cost.

## IF YOUR CENEX® PREMIUM DIESEL DISPENSER VALANCE LOOKS LIKE THIS:

Then your lower dispenser door must look like this:

or this: