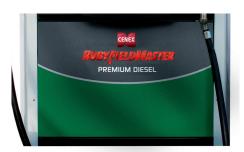

## IF YOUR CENEX® PREMIUM DIESEL DISPENSER VALANCE LOOKS LIKE THIS:

Then your lower dispenser door must look like this:

or this: