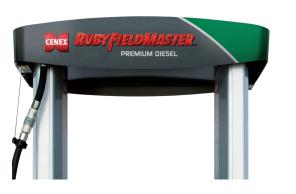

## IF YOUR CENEX® PREMIUM DIESEL DISPENSER VALANCE LOOKS LIKE THIS:

Then your lower dispenser door must look like this:

or this: