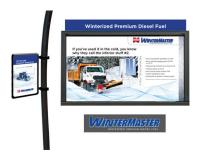

#### **CENEX® WINTERMASTER®**

A magnetic overlay for the lower dispenser door is REQUIRED on all Cenex® Wintermaster® dispensers. If you no longer have the overlay provided at the time of installation, you MUST install this item to be in compliance with Cenex Retail Image Standards. Wintermaster pump toppers and hose talkers are also recommended for every Cenex Wintermaster dispenser and can be ordered from www.cenexshop.com at no cost.

## IF YOUR CENEX® PREMIUM DIESEL DISPENSER VALANCE LOOKS LIKE THIS:

Then your lower dispenser door must look like this:

or this: