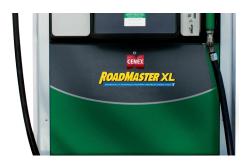

### **CENEX ROADMASTER XL® SEASONALLY ENHANCED**

Magnetic overlays for the lower dispenser door are recommended during seasonal availability. Cenex Roadmaster XL® Seasonally Enhanced pump toppers and hose talkers are also recommended on each dispenser with this product offering and can be ordered from www.cenexshop.com at no cost.

## IF YOUR CENEX® PREMIUM DIESEL DISPENSER VALANCE LOOKS LIKE THIS:

Then your lower dispenser door must look like this:

or this: