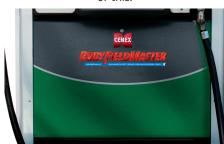

## IF YOUR CENEX® PREMIUM DIESEL DISPENSER VALANCE LOOKS LIKE THIS:

Then your lower dispenser door must look like this:

or this: