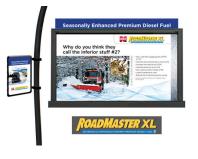

### **CENEX ROADMASTER XL® SEASONALLY ENHANCED**

Magnetic overlays for the lower dispenser door are recommended during seasonal availability. Cenex Roadmaster XL® Seasonally Enhanced pump toppers and hose talkers are also recommended on each dispenser with this product offering and can be ordered from www.cenexshop.com at no cost.

## IF YOUR CENEX® PREMIUM DIESEL DISPENSER VALANCE LOOKS LIKE THIS:

Then your lower dispenser door must look like this:

or this: