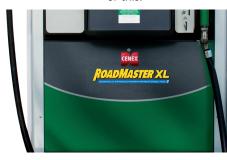

## IF YOUR CENEX® PREMIUM DIESEL DISPENSER VALANCE LOOKS LIKE THIS:

Then your lower dispenser door must look like this:

or this: