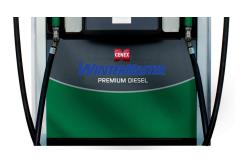

#### **CENEX® WINTERMASTER®**

A magnetic overlay for the lower dispenser door is REQUIRED on all Cenex® Wintermaster® dispensers. If you no longer have the overlay provided at the time of installation, you MUST install this item to be in compliance with Cenex Retail Image Standards. Wintermaster pump toppers and hose talkers are also recommended for every Cenex Wintermaster dispenser and can be ordered from www.cenexshop.com at no cost.

## IF YOUR CENEX® PREMIUM DIESEL DISPENSER VALANCE LOOKS LIKE THIS:

Then your lower dispenser door must look like this:

or this: