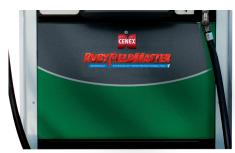

#### CENEX® RUBY FIELDMASTER® SEASONALLY ENHANCED

Magnetic overlays for the lower dispenser door are recommended during seasonal availability. Cenex® Ruby Fieldmaster® Seasonally Enhanced pump toppers and hose talkers are also recommended on each dispenser with this product offering and can be ordered from www.cenexshop.com at no cost.

## IF YOUR CENEX® PREMIUM DIESEL DISPENSER VALANCE LOOKS LIKE THIS OR HAS NO VALANCE:

Then your lower dispenser door must look like this:

or this:

or this:

PLEASE NOTE: Magnetic overlays for lower doors should be applied to cover the existing product logo, but should not cover any part of the Cenex logo.