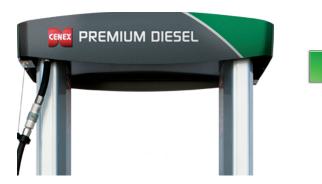

## IF YOUR CENEX® PREMIUM DIESEL DISPENSER VALANCE LOOKS LIKE THIS:

Then your lower dispenser door must look like this:

or this: