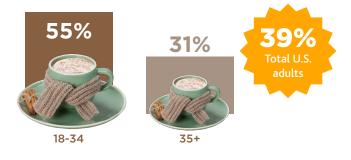

#### Seasonal drinks increase dollar ring<sup>4</sup>

Seasonal beverages are consumed often<sup>3</sup>

Consume seasonal beverages at least once per week