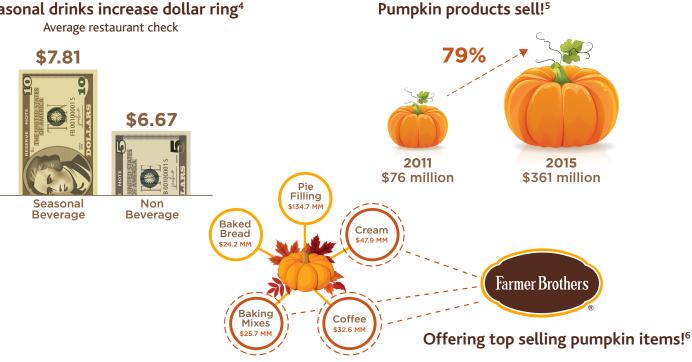

#### Seasonal drinks increase dollar ring<sup>4</sup>

Seasonal beverages are consumed often<sup>3</sup>

Consume seasonal beverages at least once per week