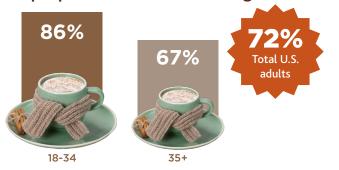

# **DID YOU KNOW...**

Pumpkin Spice season keeps growing and the season is getting longer<sup>1</sup>



### Most people drink seasonal beverages<sup>2</sup>



#### Seasonal drinks increase dollar ring<sup>4</sup>

Seasonal beverages are consumed often<sup>3</sup>

Consume seasonal beverages at least once per week





# **RECOMMENDATION:**

Leverage Pumpkin Spice seasonal surge and increase dollar ring by authorizing key Farmer Brothers items.

## HOW:

It's simple...Your Farmer Brothers representative stocks key Pumpkin Spice items on the truck to easily supply and service your consumer demands.

# **BENEFITS:**





| ITEM #  | PRODUCT                          | COUNT   | DESCRIPTION    |
|---------|----------------------------------|---------|----------------|
| 5800346 | Pumpkin Spice Coffee 2.5OZ       | 24/CS   | Coffee         |
| 5867041 | Pumpkin Spice Cappuccino 2LB     | 6/CS    | Cappuccino     |
| 123165  | Individual Pumpkin Spic