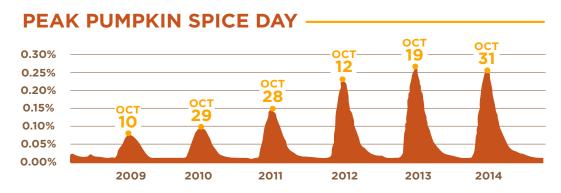

# **DID YOU KNOW...**

Pumpkin Spice season keeps growing and the season is getting longer<sup>1</sup>