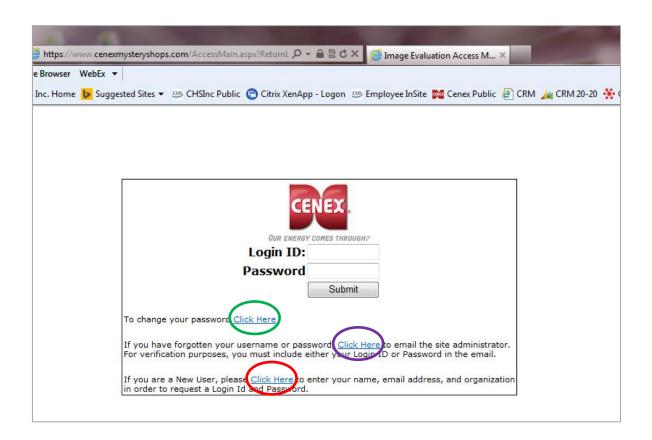

## How to Request Log-In information for the Mystery Shop Website

- Use this when you need your Login ID and/or Password information
- Choose from three options:
  - Click the first "Click Here" link to change your password
  - Click the second "Click Here" link to email the site administrator and retrieve EITHER your Login ID OR your password
  - Click the third "Click Here" link to:
    - Request a NEW Login ID and password
    - Retrieve BOTH your Login ID and password should you have forgotten them both
- Turnaround time for information to be sent to the requestor is a max of one business day